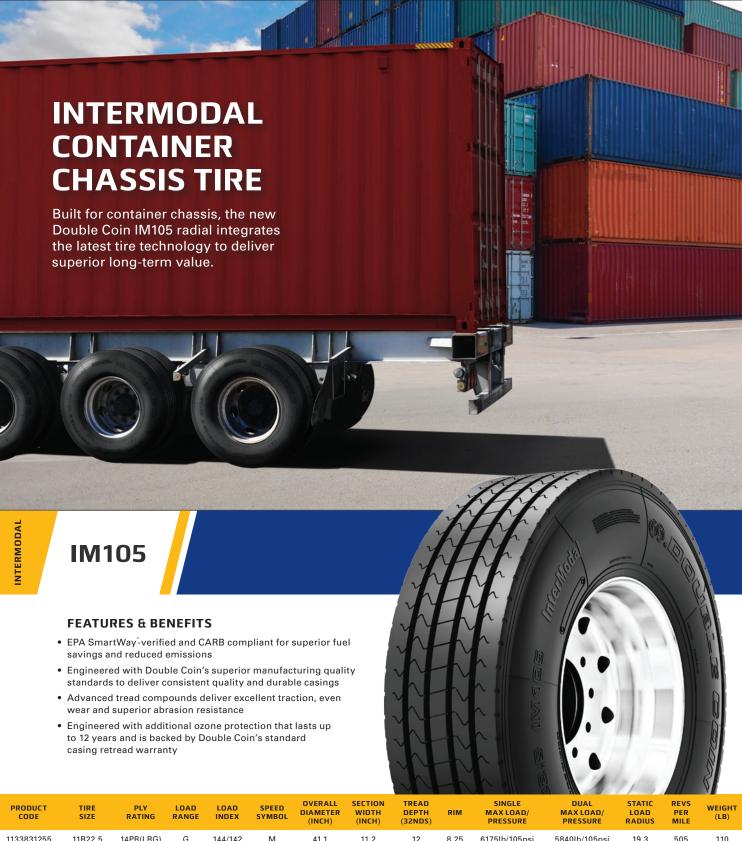

| CODE       | SIZE        | RATING    | RANGE | INDEX   | SYMBOL | DIAMETER<br>(INCH) | WIDTH<br>(INCH) | DEPTH<br>(32NDS) | RIM  | MAX LOAD/<br>PRESSURE | MAX LOAD/<br>PRESSURE | LOAD<br>RADIUS | PER<br>MILE | (LB)  |
|------------|-------------|-----------|-------|---------|--------|--------------------|-----------------|------------------|------|-----------------------|-----------------------|----------------|-------------|-------|
| 1133831255 | 11R22.5     | 14PR(LRG) | G     | 144/142 | M      | 41.1               | 11.2            | 12               | 8.25 | 6175lb/105psi         | 5840lb/105psi         | 19.3           | 505         | 110   |
| 1133839255 | 295/75R22.5 | 14PR(LRG) | G     | 144/141 | M      | 40.0               | 11.7            | 12               | 8.25 | 6175lb/110psi         | 5675lb/110psi         | 18.7           | 520         | 104.5 |