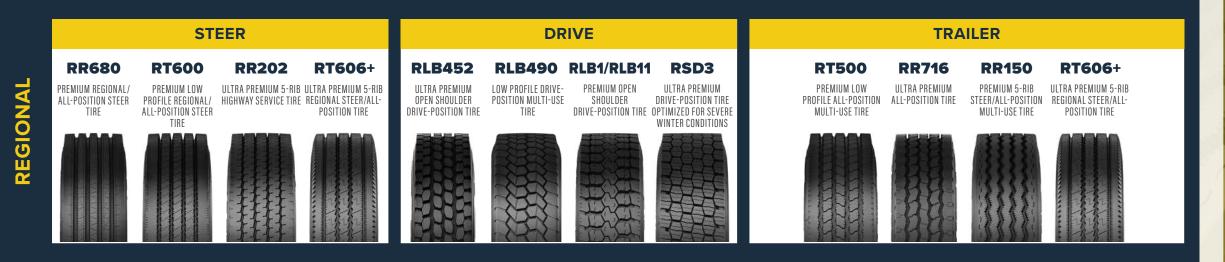

## TRUCK TIRE APPLICATION AND SIZE SELECTION GUIDE



## **Double Coin TBR Pattern Selection Guide**









## **Double Coin TBR Size Selection Guide**

|                            | LONG HAUL |       |       |       |        |          |       |          |          |          | REGIONAL |          |          |        |          |          |                |   |          |      |          |          |       |       | MIXED SERVICE |        |          |          |          |          |     |
|----------------------------|-----------|-------|-------|-------|--------|----------|-------|----------|----------|----------|----------|----------|----------|--------|----------|----------|----------------|---|----------|------|----------|----------|-------|-------|---------------|--------|----------|----------|----------|----------|-----|
| Tire Size                  | FR610     | FR605 | FD405 | FD42