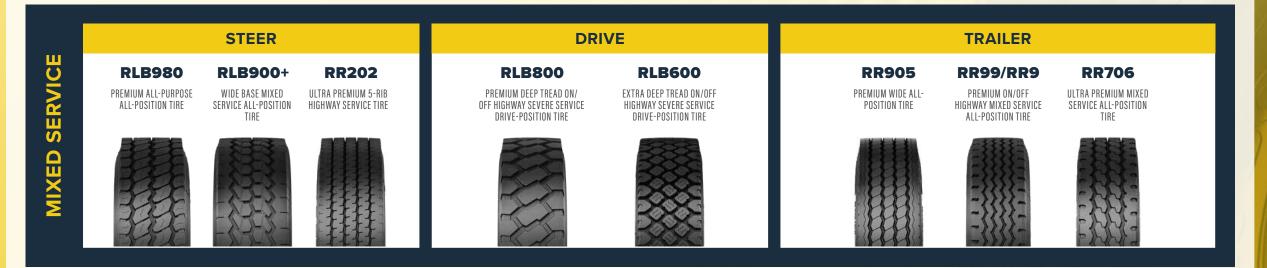

## TRUCK TIRE APPLICATION AND SIZE SELECTION GUIDE



## **Double Coin TBR Pattern Selection Guide**









## **Double Coin TBR Size Selection Guide**

|                            | LONG HAUL |       |       |       |        |          |       |          |          |          | REGIONAL |          |          |        |          |          |                |   |          |      |          |          |       |       | MIXED SERVICE |        |          |          |          |          |     |
|----------------------------|-----------|-------|-------|-------|--------|----------|-------|----------|----------|----------|----------|----------|----------|--------|----------|----------|----------------|---|----------|------|----------|----------|-------|-------|---------------|--------|----------|----------|----------|----------|-----|
| Tire Size                  | FR610     | FR605 | FD405 | FD425