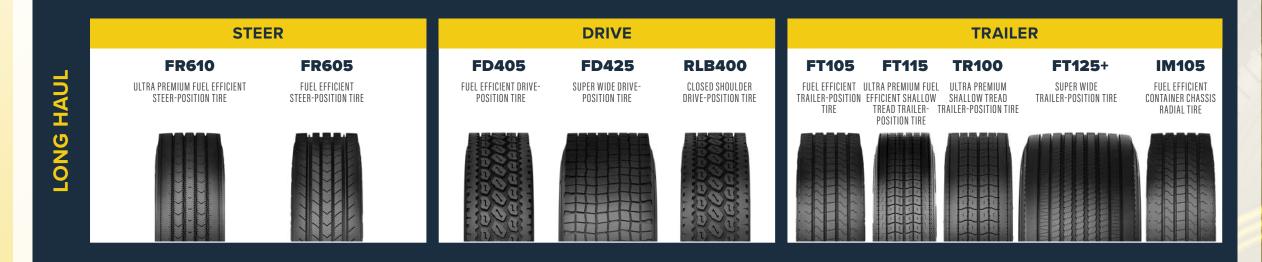

## TRUCK TIRE APPLICATION AND SIZE SELECTION GUIDE



## **Double Coin TBR Pattern Selection Guide**









## **Double Coin TBR Size Selection Guide**

|                            | LONG HAUL |       |       |       |        |          |       |          |          |          | REGIONAL |          |          |        |          |          |                |   |          |      |          |          |       |       | MIXED SERVICE |        |          |          |          |          |     |
|----------------------------|-----------|-------|-------|-------|--------|----------|-------|----------|----------|----------|----------|----------|----------|--------|----------|----------|----------------|---|----------|------|----------|----------|-------|-------|---------------|--------|----------|----------|----------|----------|-----|
| Tire Size                  | FR610     | FR605 | FD405 | FD